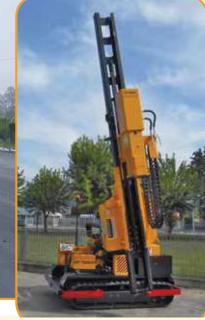

### TRANSPORT POSITION

Orteco HD on crawlers has the correct transport dimensions to be loaded on a truck.