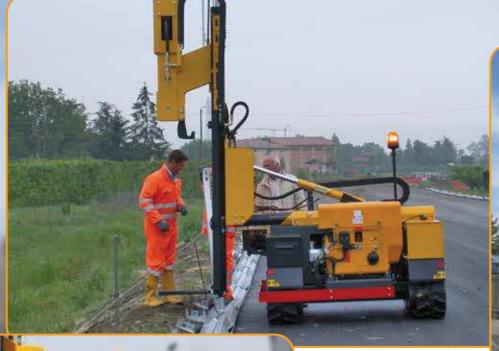

### **CORRECTION OF VERTICALITY**

Hydraulic system to adjust the column for vertical position.

CONTROLS

The ORTECO HD pile driver on crawlers was designed with the operator's safety and ergonomics in mind, which is why the drive controls are separate from the pile driver controls.

The layout of the hydraulic hoses behind the main frame is a major safety factor in favour of the operator in case of an oil leak from the high pressure oil-hydraulic system.