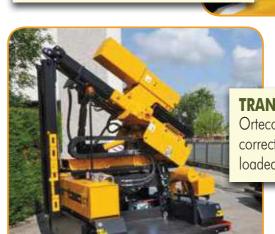

### TRANSPORT POSITION

Orteco HD on crawlers has the correct transport dimensions to be loaded on a truck.