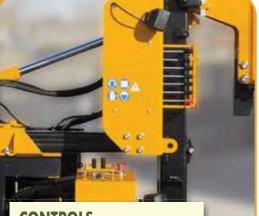

### **CORRECTION OF VERTICALITY**

Hydraulic system to adjust the column for vertical position.

CONTROLS

The ORTECO HD pile driver on crawlers was designed with the operator's safety and ergonomics in mind, which is why the drive controls are separate from the pile driver controls.