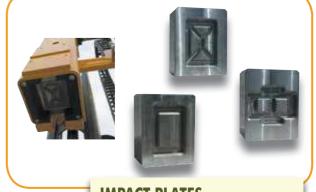

#### **IMPACT PLATES**

High impact resistance plates with personalized milled post profile.