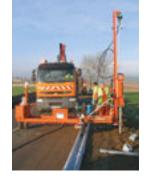

# AIR GUARDRAIL POST PILE DRIVER PAJOT SPR '108

- :::: Verticalness adjusting in three dimensions
- :::: Articulated leader jacking system which the lifting can made by 1 man
- :::: 500 mm wheels, mounted on bearings ball (fusegoes up on bearing ball) special tire for rolling without effort guardrails, even those of type A
- :::: **Pneumatic equipment :** Air line with valve, 1" line lubrificator with water decantor and exit for tool's
- **:::: Compressed air pulley block with** air progressive remote control with emergency system, within reach of driver's hand, lifting 500 kg
- :::: **1 translation engine** with air progressive advancing and a blocking engine in the two ways (security, to shut off air and the brake stay blocked)
- :::: 1 Level indicator, 1 tool's box and one hand break (pneumatic in option)