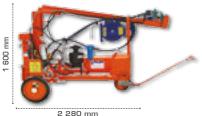

### **SPECIFICATIONS**

Total weight without hammer : ..... 850 kg Max. height under PAJOT AIR HAMMER 300 : ..... 2350 mm Leader stroke : ..... 1150 mm Leader adjust in 3 dimensions Designed for PAJOT AIR HAMMER 115, 160, 270 et 300 kg

### **OPTIONS**

8 liters lubrificator tank

**Progresive remote control** on moving motor

**Leader stroke** > 1200 mm *Contact us* 

Hose deroulor 10, 15 ou 20 meters

| HAMMER<br>to fit on SPR 108        | 115                | 160                | 270                 | 300                 |
|------------------------------------|--------------------|--------------------|---------------------|---------------------|
| Energy (kgm/coup)                  | 47                 | 80                 | 96                  | 110                 |
| Flow needed (m <sup>3</sup> /min.) | 2,2                | 3                  | 3,5                 | 3,5                 |
| Blow/min.                          | 500                | 450                | 400                 | 420                 |
| Body dimensions in mm              | 970 x 136<br>x 136 | 990 x 160<br>x 160 | 1050 x 200<br>x 200 | 1250 x 175<br>x 175 |
| Hose diameter in mm                | 25                 | 25                 | 25                  | 25                  |