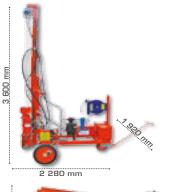

### **SPECIFICATIONS**

Total weight without hammer : ..... 850 kg Max. height under PAJOT AIR HAMMER 300 : ..... 2350 mm Leader stroke : ..... 1150 mm Leader adjust in 3 dimensions Designed for PAJOT AIR HAMMER 115, 160, 270 et 300 kg

### **OPTIONS**

8 liters lubrificator tank

**Progresive remote control** on moving motor

**Leader stroke** > 1200 mm *Contact us* 

Hose deroulor 10, 15 ou 20 meters

| HAMMER<br>to fit on SPR 108        | 115                | 160                | 270                 | 300                 |
|------------------------------------|--------------------|--------------------|---------------------|---------------------|
| Energy (kgm/coup)                  | 47                 | 80                 | 96                  | 110                 |
| Flow needed (m <sup>3</sup> /min.) | 2,2                | 3                  | 3,5                 | 3,5                 |
| Blow/min.                          | 500                | 450                | 400                 | 420                 |
| Body dimensions in mm              | 970 x 136<br>x 136 | 990 x 160<br>x 160 | 1050 x 200<br>x 200 | 1250 x 175<br>x 175 |
| Hose diameter in mm                | 25                 | 25                 | 25                  | 25                  |