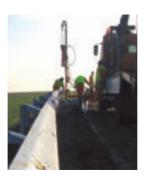

# AIR GUARDRAIL POST PILE DRIVER PAJOT SPR '108

- :::: Verticalness adjusting in three dimensions
- :::: Articulated leader jacking system which the lifting can made by 1 man
- :::: 500 mm wheels, mounted on bearings ball (fusegoes up on bearing ball) special tire for rolling without effort guardrails, even those of type A
- :::: **Pneumatic equipment :** Air line with valve, 1" line lubrificator with water decantor and exit for tool's
- **:::: Compressed air pulley block with** air progressive remote control with emergency system, within reach of driver's hand, lifting 500 kg
- :::: **1 translation engine** with air progressive advancing and a blocking engine in the two ways (security, to shut off air and the brake stay blocked)
- :::: 1 Level indicator, 1 tool's box and one hand break (pneumatic in option)