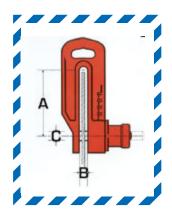

It is also possible to snap the closure axis thanks to a distance outbreak kit, sold separatly.

This kit allows to take the snatched sheet piles to lay them down.

| TYPE           | CMU<br>tonne | TACKING<br>THICKNESS<br>max. in mm - B | Maxi. distance<br>handling hole in<br>mm - A | Mini Ø handling<br>hole - in mm - C | Weight<br>/kg |
|----------------|--------------|----------------------------------------|----------------------------------------------|-------------------------------------|---------------|
| LZ 1.0 (WIMAG) | 1            | 4                                      | 200                                          | 20                                  | 4             |
| DZ 3.0 (WIMAG) | 3            | 10                                     | 250                                          | 20                                  | 15            |
| TCP 3.0 (YALE) | 3            | 24                                     | 190                                          | 25                                  | 18            |
| EGRS 150/4T    | 4            | 30                                     | 150                                          | 22                                  | 18            |
| EGRS 150/7.5T  | 7.5          | 30                                     | 150                                          | 27                                  | 18            |
| EGRS 150/10T   | 10           | 30                                     | 150                                          | 35                                  | 18            |
| EGRS 250/7.5T  | 7.5          | 30                                     | 250                                          | 28                                  | 22            |
| EGRS 250/10T   | 10           | 30                                     | 250                                          | 35                                  | 22            |