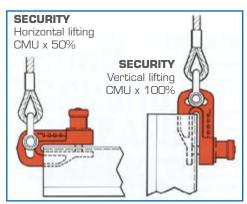

## REMOTE RELEASE SHACKLES EGRS

The shackles has been developed specially for steel sheet piling, tubes and H beam.

Its purpose is to enable steel piles to be lifted into position and when held securly in temporary guides the shackles can be released quickly and safely. It avoid the costly delay and inherent hazards of putting a man up to the release position.

It is also possible to snap the closure axis thanks to a distance outbreak kit, sold separatly.

This kit allows to take the snatched sheet piles to lay them down.

| TYPE           | CMU<br>tonne | TACKING<br>THICKNESS<br>max. in mm - B | Maxi. distance<br>handling hole in<br>mm - A | Mini Ø handling<br>hole - in mm - C | Weight<br>/kg |
|----------------|--------------|----------------------------------------|----------------------------------------------|-------------------------------------|---------------|
| LZ 1.0 (WIMAG) | 1            | 4                                      | 200                                          | 20                                  | 4             |
| DZ 3.0 (WIMAG) | 3            | 10                                     | 250                                          | 20                                  | 15            |
| TCP 3.0 (YALE) | 3            | 24                                     | 190                                          | 25                                  | 18            |
| EGRS 150/4T    | 4            | 30                                     | 150                                          | 22                                  | 18            |
| EGRS 150/7.5T  | 7.5          | 30                                     | 150                                          | 27                                  | 18            |
| EGRS 150/10T   | 10           | 30                                     | 150                                          | 35                                  | 18            |
| EGRS 250/7.5T  | 7.5          | 30                                     | 250                                          | 28                                  | 22            |
| EGRS 250/10T   | 10           | 30                                     | 250                                          | 35                                  | 22            |