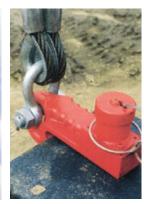

## REMOTE RELEASE SHACKLES EGRS

The shackles has been developed specially for steel sheet piling, tubes and H beam.

Its purpose is to enable steel piles to be lifted into position and when held securly in temporary guides the shackles can be released quickly and safely. It avoid the costly delay and inherent hazards of putting a man up to the release position.

It is also possible to snap the closure axis thanks to a distance outbreak kit, sold separatly.

This kit allows to take the snatched sheet piles to lay them down.

| TYPE           | CMU<br>tonne | TACKING<br>THICKNESS<br>max. in mm - B | Maxi. distance<br>handling hole in<br>mm - A | Mini Ø handling<br>hole - in mm - C | Weight<br>/kg |
|----------------|--------------|----------------------------------------|----------------------------------------------|-------------------------------------|---------------|
| LZ 1.0 (WIMAG) | 1            | 4                                      | 200                                          | 20                                  | 4             |
| DZ 3.0 (WIMAG) | 3            | 10                                     | 250                                          | 20                                  | 15            |
| TCP 3.0 (YALE) | 3            | 24                                     | 190                                          | 25                                  | 18            |
| EGRS 150/4T    | 4            | 30                                     | 150                                          | 22                                  | 18            |
| EGRS 150/7.5T  | 7.5          | 30                                     | 150                                          | 27                                  | 18            |
| EGRS 150/10T   | 10           | 30                                     | 150                                          | 35                                  | 18            |
| EGRS 250/7.5T  | 7.5          | 30                                     | 250                                          | 28                                  | 22            |
| EGRS 250/10T   | 10           | 30                                     | 250                                          | 35                                  | 22            |