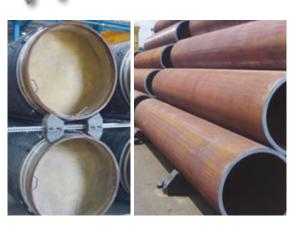

#### TUBE CLAMPS DHATEC

The tube clamps Dhatec are an ideal solution to secure a tube storage on your yard or your iobsites.

Maximum load: 40 kN Security factor: 2 Weight: 12kg

## TUBE SUPPORT DHATEC

The tube support Dhatec secure your tubes storage and transport.

The maxi tube diametre is 2 575 mm.