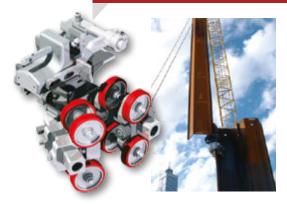

# UNIVERSAL SHEET PILE HREADER DAMSO

One size fi ts all!

For rapid sheet pile interlocking works in all weather conditions, even poor! An exceptionally productive and safe working method save time, money and lives.

### SHEET PILE THREADER PAJOT

The PAJOT sheet pile threading system are designed to insert sheet piles into one another easily to form a curtain wall, whatever the weather. They dispense with the need to post an operator at a height of several meters.

The system is risk-free and easy to set up from the ground. Engagement entails simply pulling on a rope.

The threading system fits every profile, by simply, changing one part.