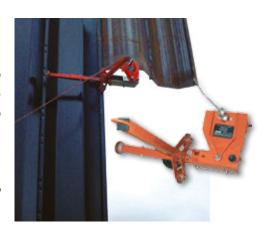

### SHEET PILE THREADER PAJOT

The PAJOT sheet pile threading system are designed to insert sheet piles into one another easily to form a curtain wall, whatever the weather. They dispense with the need to post an operator at a height of several meters.

The system is risk-free and easy to set up from the ground. Engagement entails simply pulling on a rope.

The threading system fits every profile, by simply, changing one part.