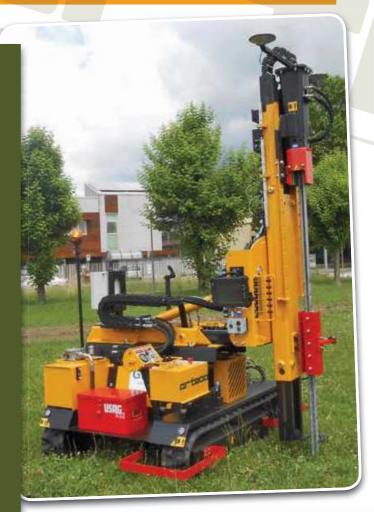

## PILE DRIVER FOR VINEYARDS (PPA)

In 2015 we developed and built a crawler-mounted pile driver for vineyards, equipped with a GPS Machine control system for maximum precision. It is in fact a simple machine, small and easy to use, safe, aimed at increasing productivity and reducing costs.

The GPS Machine control system enables the geo-located movement of the machines in different applications, making them more efficient, increasing productivity and safety, and improving profits.

Our significant experience has allowed us to achieve undisputed excellent results. Thanks to the integration with the ORTECO GPS Machine Control system, the machine automatically and with precision to the centimetre moves to the fixing location, positions the arm, and drives the pile in a perfectly vertical position, interrupting the operation when it reaches the established depth.