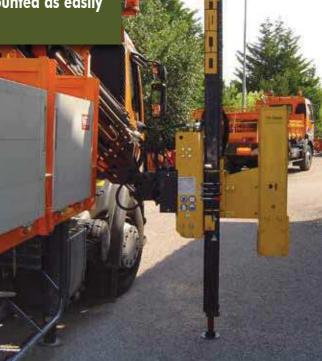

Crane-mounted pile drivers are special machines designed for customers who have trucks equipped with large cranes and want to use them in combination with the pile driver. This combination enables the pile driver to be mounted as easily as if it were mounted on a truck.

The assembly of the equipment on self mobile vehicles requires special connection systems which are excluded from the total weight of the machine.