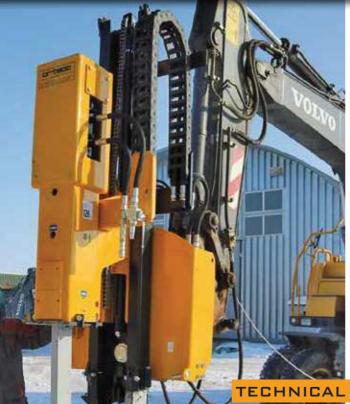

## special products > PILE DRIVER FOR EXCAVATOR, BACKHOE AND CRANE

The excavator/backhoe pile driver was designed for customers who already have an excavator/backhoe and need to carry out less demanding driving operations (maintenance, etc.).

This solution enables off-road interventions even in difficult conditions using the stability and traction of a tracked excavator/backhoe.

This pile driver provides excellent performance at an affordable price.